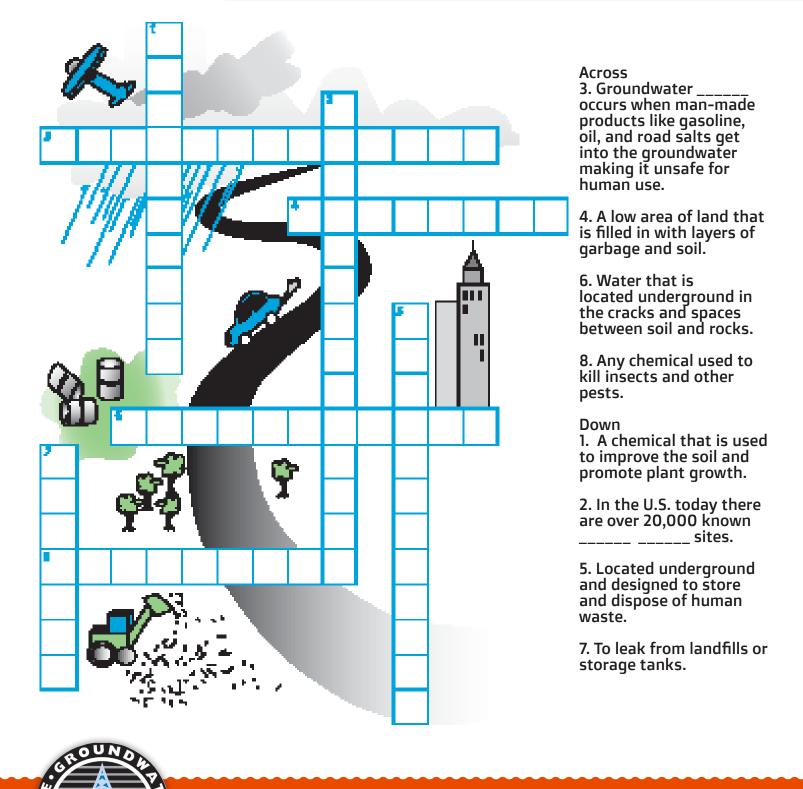

## Contamination Crossword

## Across

- 3. Groundwater CONTAMINATION occurs when man-made products like gasoline, oil, and road salts get into the groundwater making it unsafe for human use.
- 4. A low area of land that is filled in with layers of garbage and soil. LANDFILL
- 6. Water that is located underground in the cracks and spaces between soil and rocks. GROUNDWATER
- 8. Any chemical used to kill insects and other pests. PESTICIDE

## Down

- 1. A chemical that is used to improve the soil and promote plant growth. FERTILIZER
- 2. In the U.S. today there are over 20,000 known HAZARDOUS WASTE sites.
- 5. Located underground and designed to store and dispose of human waste. SEPTIC SYSTEM
- 7. To leak from landfills or storage tanks. SEEPAGE