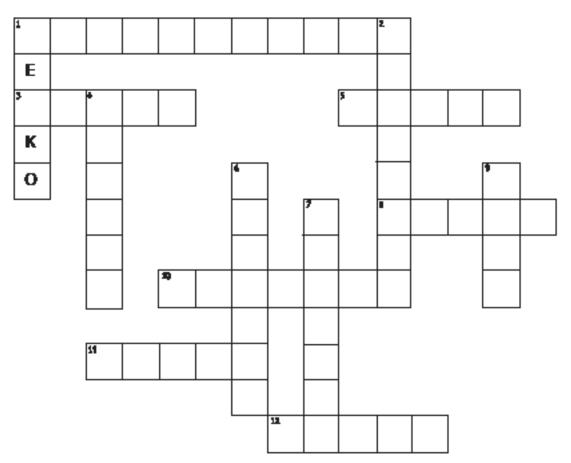

## Water Crossword

### **ACROSS**

- 1. water beneath the earth's surface
- 3. evaporation, trasnpiration, precipitation and infiltration make up the water \_\_\_\_\_.
- 5. large body of salt water
- 8. like a stream
- 10. to contaminate
- 11. not dirty
- 12. to consume or "eat" water

#### DOWN

- 1. the Awesome Aquifer Club mascot is named G.W. \_\_\_\_\_.
- 2. to add water to an aquifer
- 4. vapor in the atmosphere forms
- 6. marshy area
- 7. water holding formation
- 9. a "tube" used to pump groundwater.